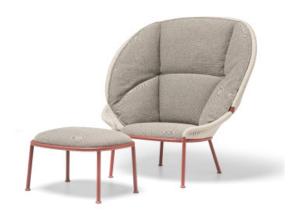

# TIMEOUT COLLECTION PETALO — VINCENT VAN DUYSEN 2024

Vincent Van Duysen's Petalo armchair embraces with its gentle curves, creating a cozy nook within its delicately enveloping backrest. The design is a testament to the artistry of the Outdoor Timeout Collection. To support its abundant lightness, Petalo boasts a solid aluminum structure in a distinctive merlot red color, chosen for its recyclable metal characteristics and inherent lightness. This choice aligns with the Molteni Group's longstanding sustainable approach. The backrest, available in high and low versions, serves as a canvas for the intricate dance of polypropylene fiber ribbons. These ropes, commonly used in nautical applications, are colorfast and resistant to water and challenging climates. For added creativity, the comfortable pout provides an additional surface to complement the armchair. The two heights of the backrest (high and low) allow for different comfort solutions and the possibility of creating dynamic layouts by playing with the combination of different volumes. The aluminum component finished in merlot red stands out against the ecru of the polypropylene ropes woven with artisanal skill, emphasizing the trait of rigor and personality. The essential and enveloping seat cushion is able to satisfy any aesthetic taste and any ergonomic need. The backrest can be presented like without padding, with small but pleasant backrest cushions, or, alternatively, with a large spoke cushion available for the high back version that describes the perimeter of the structure and makes it one with the seat enhancing the level of comfort.

#### Notes

- For correct ergonomics and maximum comfort, we recommend adding a back cushion to each element. Molteni&C suggests types and quantities for each element.
- For the tall armchair only, an enveloping protective cushion can be chosen as an alternative to traditional back cushions.
- ▶ No reductions of any kind or changes to the finish are possible.