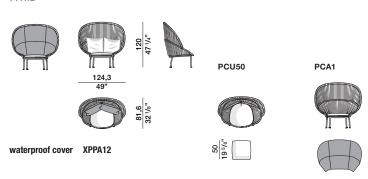

#### **DIMENSIONS**

#### Low armchair

PPB11

#### High armchair

PPA12

#### Pouf

PPF06

waterproof cover XPPF06

DATASHEET

REGISTERED DESIGN

II.2024