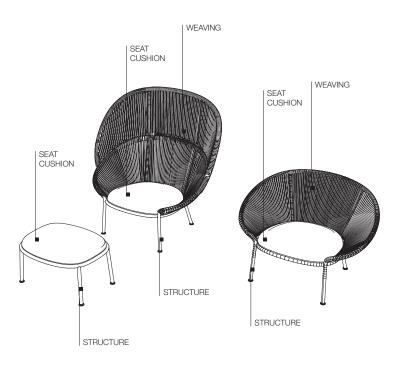

#### **FINISHES**

STRUCTURE FINISH Merlot red painted aluminium

WEAVE FINISH ecru cord

#### **TECHNICAL INFORMATION**

**COVER** 

fabric in limited categories

Molteni & C OUTDOOR

STRUCTURE

painted aluminium, plastic ferrules

**SEAT CUSHIONS** 

**2**—

water-repellent plywood panel, polypropylene fibre elastic straps and synthetic rope yarns Shaped polyurethane insert in different densities, water-repellent polyester fibre cover, 100% recyclable

**BACK CUSHIONS** 

polyester fibre, water-repellent polyester internal lining, 100% recyclable

**WEAVING** 

100% polypropylene

WATERPROOF COVER

100% polyester