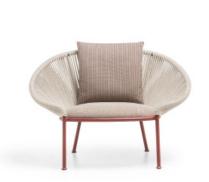

# TIMEOUT COLLECTION PETALO — VINCENT VAN DUYSEN 2024

Vincent Van Duysen's Petalo armchair embraces with its gentle curves, creating a cozy nook within its delicately enveloping backrest. The design is a testament to the artistry of the Outdoor Timeout Collection. To support its abundant lightness, Petalo boasts a solid aluminum structure in a distinctive merlot red color, chosen for its recyclable metal characteristics and inherent lightness. This choice aligns with the Molteni Group's longstanding sustainable approach. The backrest, available in high and low versions, serves as a canvas for the intricate dance of polypropylene fiber ribbons. These ropes, commonly used in nautical applications, are colorfast and resistant to water and challenging climates. For added creativity, the comfortable pout provides an additional surface to complement the armchair. The two heights of the backrest (high and low) allow for different comfort solutions and the possibility of creating dynamic layouts by playing with the combination of different volumes. The aluminum component finished in merlot red stands out against the ecru of the polypropylene ropes woven with artisanal skill, emphasizing the trait of rigor and personality. The essential and enveloping seat cushion is able to satisfy any aesthetic taste and any ergonomic need. The backrest can be presented like without padding, with small but pleasant backrest cushions, or, alternatively, with a large spoke cushion available for the high back version that describes the perimeter of the structure and makes it one with the seat enhancing the level of comfort.