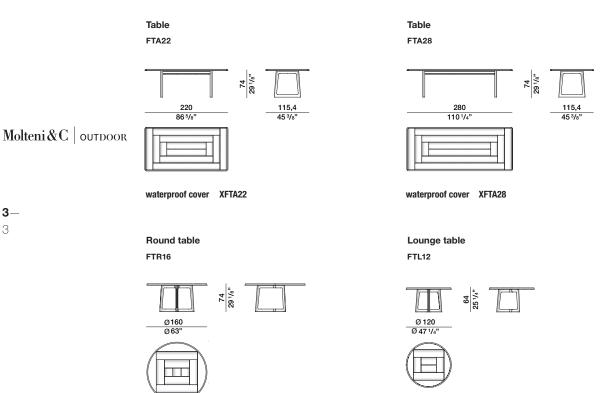

### **DIMENSIONS**

#### Notes

▶ No reductions of any kind or changes to the finish are possible

waterproof cover XFTR16

waterproof cover XFTL12

DATASHEET

REGISTERED DESIGN

II.2024