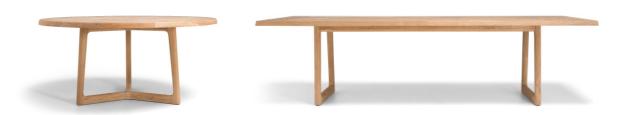

# **LANDMARK COLLECTION FAIRMOUNT** — VINCENT VAN DUYSEN 2024

Designed by Vincent Van Duysen, the Fairmount table is meticulously crafted from exquisite solid teak, capturing the quintessence of outdoor elegance. Skillfully interpreting the material and emotional language of the Landmark Collection, it is thoughtfully designed to elevate any social gathering with a blend of comfort and style. The Fairmount table stands as a captivating creation, where the luxurious essence of teak meets Molteni&C's expertise in woodwork. A graceful interplay between substance and lightness unfolds through the suspended planks, available in two shapes: rectangular or round. The challenge lies in the suspension of the tabletop, where specially engineered support structures symmetrically arrange solid teak planks, creating a mesmerizing labyrinthine geometric figure and providing the captivating illusion of a suspended, "floating" tabletop thanks to a light and ingenious inclination. In its rectangular version, Fairmount boasts a base crafted from two rectangular structures, subtly recalling the lines seen in Vincent Van Duysen's Golden Gate table from the Outdoor Collection. This not only pays homage to the established design language but also inspires the seamless expansion of the Outdoor portfolio. In the round-top version, the base adopts a Y shape, with three solid beams extending from a central junction. This intentional design fosters a sense of conviviality and shared moments, embracing the inherent sociability associated with this shape.