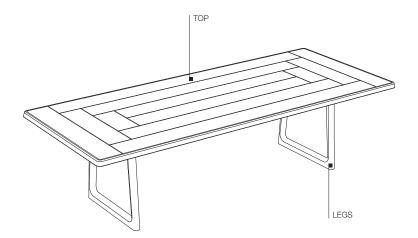

## **TECHNICAL INFORMATION**

TOPS AND LEGS

solid teak, natural finish, adjustable plastic ferrules

Molteni & C OUTDOOR

WATERPROOF COVER 100% polyester

**2**—

DATASHEET

REGISTERED DESIGN

### **DIMENSIONS**