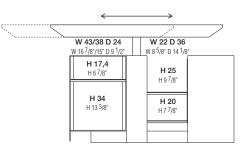

#### DIMENSIONS

mobile station

74/104 /8"/

3

52,4

20<sup>5</sup>/8"

PMO1

86,2

#### dimensions of internal compartments

H 74 H 29 1/8

D 52,4

D 20 5/8

W 117

W 46 1/8"

VAD1

# Molteni&C

W 22/19 D 24,2

W 8 5/8"/ 7 1/2" D 9 1/2"

VA2

W 44/38 D 24,2

W 17 3/8"/ 15" D 9 1/2"

moltenigroup.com

Dimensions in centimeters and inches. The right to discontinue and make changes is reserved. This information is based on the latest product information available at the time of printing