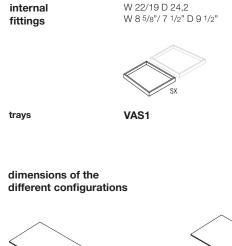

# Molteni&C

W 22/19 D 24,2

W 8 5/8"/ 7 1/2" D 9 1/2"

VA2

W 44/38 D 24,2

W 17 3/8"/ 15" D 9 1/2"

moltenigroup.com

Dimensions in centimeters and inches. The right to discontinue and make changes is reserved. This information is based on the latest product information available at the time of printing