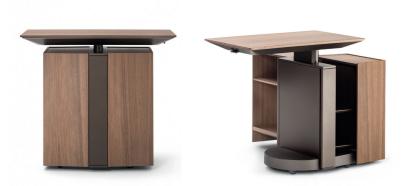

## TOUCH DOWN UNIT — STUDIO KLASS 2020 UNIFOR FOR MOLTENI&C

This small but functional mobile station fits the bill. It can easily follow someone around the home, adapting itself to continuous changes in layout and spatial configuration and to a range of usage modes for working seated on an armchair, office chair or stool, or standing. It acts as a service module, providing a place to store your bag and other personal items, work on a laptop, check your email, answer a message, make a phone call, or charge your devices. The project was in fact created for, and designed around, individual workers who live in different ways each day—and throughout the day—depending on the activity to be carried out. The mobile unit has a metal structure consisting of a base with a central upright fixed to it. The upright also supports the structure of the worktop, which features vertical and horizontal sliding devices that allow the user to adjust the height and position of the worktop so that it is comfortable and ergonomic for every type of activity. The unit has a compartment where a rechargeable power bank can be inserted. The central structural

upright is accessorised also with USB ports where electronic devices can be charged. To facilitate moving the

workstation about the office the base is on concealed 360° swivel castors.

## Molteni&C

- **1** Sliding height adjustable worktop
- 2 Container with horizontal glide opening
- **3** Container with rotational opening
- 4 Auxiliary shelves
- **5** Compartment for personal items
- **6**  $360^\circ$  swivel castors
- 7 Power bank compartment