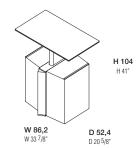

#### DIMENSIONS

mobile station

74/104 /8"/

3

52,4

20<sup>5</sup>/8"

PMO1

86,2

337/8"