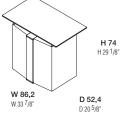

#### DIMENSIONS

mobile station

74/104 /8"/

3

52,4

20<sup>5</sup>/8"

PMO1

86,2

337/8"