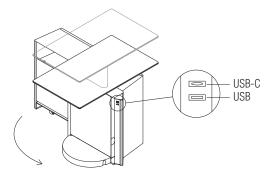

upright is accessorised also with USB ports where electronic devices can be charged. To facilitate moving the

workstation about the office the base is on concealed 360° swivel castors.

#### Notes

The TDU has a compartment that can contain a power bank. The power bank is not supplied with the product. It is advisable to use a power bank with a USB-C power output and laptop charge capacity. Max. dimensions for purchasing the power bank: H 23 x W 7 x D 2,5 cm / H 23 x W 7,5 x D 2 cm H 9" x W 2 3/4" x D 1" / H 9" x W 3" x D 3/4"

## Molteni&C

- **1** Sliding height adjustable worktop
- 2 Container with horizontal glide opening
- **3** Container with rotational opening
- 4 Auxiliary shelves
- **5** Compartment for personal items
- **6**  $360^\circ$  swivel castors
- 7 Power bank compartment