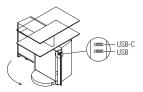

upright is accessorised also with USB ports where electronic devices can be charged. To facilitate moving the

workstation about the office the base is on concealed 360° swivel castors.

#### Notes

The TDU has a compartment that can contain a power bank. The power bank is not supplied with the product. It is advisable to use a power bank with a USB-C power output and laptop charge capacity. Max. dimensions for purchasing the power bank: H 23 x W 7 x D 2,5 cm / H 23 x W 7,5 x D 2 cm H 9" x W 2 3/4" x D 1" / H 9" x W 3" x D 3/4"