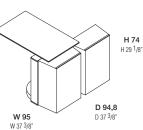

#### DIMENSIONS

mobile station

74/104 /8"/

3

52,4

20<sup>5</sup>/8"

PMO1

86,2

337/8"