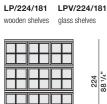

#### **TECHNICAL INFORMATION**

STRUCTURE AND SHELVES

Veneered panel coated with Eucalyptus (Eucalyptus globulus) or melaminic paper painted in Molteni shades.

**GLASS SHELF** 

Extra pale hardened glass thickness 12 mm.

#### **DIMENSIONS**

LP/157/181 LPV/157/181

3-3