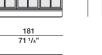

ates, treated with semi-glossy, oven-fired enamel, coupled on a pair of polystyrene shells. Transparent glass, 4 mm thick. PVC co-extruded aluminum profile.

CHEST OF DRAWERS

Particleboard panels with melaminic paper painted in Molteni tones.

SIDES OF DRAWER

Central plywood support with MDF inside and covered with melamine.

BOTTOM OF DRAWER

Particleboard panel faced with melaminic paper.



DATASHEET

REGISTERED DESIGN

IX.2023



Dimensions in centimeters and inches. The right to discontinue and make changes is reserved. This information is based on the latest product information available at the time of printing.

#### PIROSCAFO, 30<sup>TH</sup> ANNIVERSARY— ALDO ROSSI,

LUCA MEDA

#### **DIMENSIONS**





LP/157/181 LPV/157/181



3-3

## Molteni & C



LP/224/121 LPV/224/121







LG/224/181 LGV/224/181









LP/224/241 LPV/224/241









into a remote control

electrical socket

led bars

3000°K



for compartment

EAL1

door

AV6/60

transparent glass





for compartment



EBL/241



led bar positioned at a distance of 1 cm from the back panel

#### DATASHEET

REGISTERED DESIGN

IX.2023

CA5

W 53 D 37 H 30

W 20 7/8" D 14 5/8" H 11 7/8"