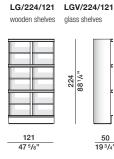

#### **DIMENSIONS**

LP/157/181 LPV/157/181

3-3

## Molteni & C

LP/224/121 LPV/224/121

LG/224/181 LGV/224/181

LP/224/241 LPV/224/241

into a remote control

electrical socket

led bars

3000°K