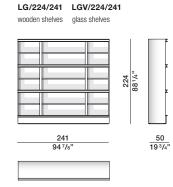

## Molteni & C

LP/224/121 LPV/224/121

LG/224/181 LGV/224/181

LP/224/241 LPV/224/241

into a remote control

electrical socket

led bars

3000°K