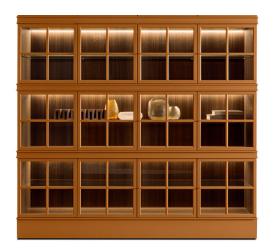

# PIROSCAFO, 30<sup>TH</sup> ANNIVERSARY — ALDO ROSSI, LUCA MEDA 1991

**1**-3

Aldo Rossi and Luca Meda have designed a piece of architecture; a large facade featuring regularly spaced windows and inspired by the Regione Umbria headquarter's facade in Perugia. Piroscafo is a versatile home cupboard - a bookcase for the study, a display cabinet for the living room or a sideboard for the kitchen. On the occasion of the 30th anniversary, a new façade lacquered in a warm Spice colour with eucalyptus interiors re-proposes a classic piece in a contemporary version without betraying its origins as a rigorous but functional piece of furniture.