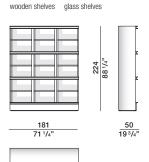

#### **DIMENSIONS**

LP/157/181 LPV/157/181

3-3

## Molteni & C

LP/224/121 LPV/224/121

LG/224/181 LGV/224/181

LP/224/241 LPV/224/241

into a remote control

electrical socket

led bars

3000°K