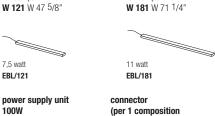

## Molteni & C

LP/224/121 LPV/224/121

LG/224/181 LGV/224/181

LP/224/241 LPV/224/241

into a remote control

electrical socket

led bars

3000°K

for compartment

EAL1

door

AV6/60

transparent glass

for compartment

EBL/241

led bar positioned at a distance of 1 cm from the back panel