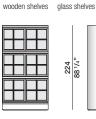

## Molteni & C

LP/224/121 LPV/224/121

LG/224/181 LGV/224/181

LP/224/241 LPV/224/241

into a remote control

electrical socket

led bars

3000°K