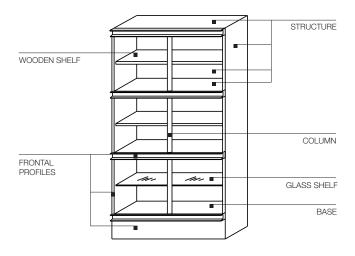

#### **TECHNICAL INFORMATION**

STRUCTURE AND SHELVES

Veneered panel coated with Eucalyptus (Eucalyptus globulus) or melaminic paper painted in Molteni shades.

**GLASS SHELF** 

Extra pale hardened glass thickness 12 mm.

BASE

Veneered panel coated with Eucalyptus or melaminic paper painted in Molteni shades, joined to a beehive structure resting on the floor.

FRONTAL PROFILES AND COLUMN

Extruded aluminium profile coated with semi-glossy, oven-fired enamel.