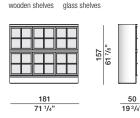

h semi-glossy, oven-fired enamel.

DOOR

Exterior frame made up of two steel plates, treated with semi-glossy, oven-fired enamel, coupled on a pair of polystyrene shells. Transparent glass, 4 mm thick. PVC co-extruded aluminum profile.

CHEST OF DRAWERS

Particleboard panels with melaminic paper painted in Molteni tones.

SIDES OF DRAWER

Central plywood support with MDF inside and covered with melamine.

BOTTOM OF DRAWER

Particleboard panel faced with melaminic paper.



DATASHEET

REGISTERED DESIGN

IX.2023



Dimensions in centimeters and inches. The right to discontinue and make changes is reserved. This information is based on the latest product information available at the time of printing.

#### PIROSCAFO, 30<sup>TH</sup> ANNIVERSARY— ALDO ROSSI,

LUCA MEDA

#### **DIMENSIONS**





LP/157/181 LPV/157/181



3-3

## Molteni & C



LP/224/121 LPV/224/121







LG/224/181 LGV/224/181









LP/224/241 LPV/224/241









into a remote control

electrical socket

led bars

3000°K



for compartment

EAL1

door

AV6/60

transparent glass





for compartment



EBL/241



led bar positioned at a distance of 1 cm from the back panel

#### DATASHEET

REGISTERED DESIGN

IX.2023

CA5

W 53 D 37 H 30

W 20 7/8" D 14 5/8" H 11 7/8"