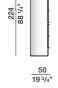

#### **DIMENSIONS**

LP/157/181 LPV/157/181

3-3

## Molteni & C

LP/224/121 LPV/224/121

LG/224/181 LGV/224/181

LP/224/241 LPV/224/241

into a remote control

electrical socket

led bars

3000°K