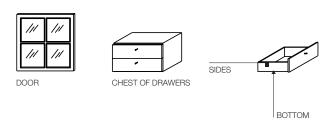

DOOR

Exterior frame made up of two steel plates, treated with semi-glossy, oven-fired enamel, coupled on a pair of polystyrene shells. Transparent glass, 4 mm thick. PVC co-extruded aluminum profile.

CHEST OF DRAWERS

Particleboard panels with melaminic paper painted in Molteni tones.

SIDES OF DRAWER

Central plywood support with MDF inside and covered with melamine.

BOTTOM OF DRAWER

Particleboard panel faced with melaminic paper.