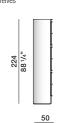

#### **DIMENSIONS**

LP/157/181 LPV/157/181

3-3

## Molteni & C

LP/224/121 LPV/224/121

LG/224/181 LGV/224/181

LP/224/241 LPV/224/241

into a remote control

electrical socket

led bars

3000°K