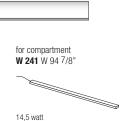

for compartment

EAL1

door

AV6/60

transparent glass

for compartment

EBL/241

led bar positioned at a distance of 1 cm from the back panel