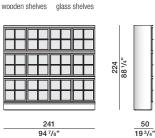

#### **DIMENSIONS**

LP/157/181 LPV/157/181

3-3

## Molteni & C

LP/224/121 LPV/224/121

LG/224/181 LGV/224/181

LP/224/241 LPV/224/241

into a remote control

electrical socket

led bars

3000°K