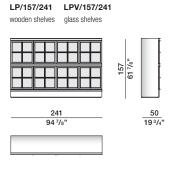

enamel.

DOOR

Exterior frame made up of two steel plates, treated with semi-glossy, oven-fired enamel, coupled on a pair of polystyrene shells. Transparent glass, 4 mm thick. PVC co-extruded aluminum profile.

CHEST OF DRAWERS

Particleboard panels with melaminic paper painted in Molteni tones.

SIDES OF DRAWER

Central plywood support with MDF inside and covered with melamine.

BOTTOM OF DRAWER

Particleboard panel faced with melaminic paper.



DATASHEET

REGISTERED DESIGN

IX.2023



Dimensions in centimeters and inches. The right to discontinue and make changes is reserved. This information is based on the latest product information available at the time of printing.

#### PIROSCAFO, 30<sup>TH</sup> ANNIVERSARY— ALDO ROSSI,

LUCA MEDA

#### **DIMENSIONS**





LP/157/181 LPV/157/181



3-3

## Molteni & C



LP/224/121 LPV/224/121







LG/224/181 LGV/224/181









LP/224/241 LPV/224/241









into a remote control

electrical socket

led bars

3000°K



for compartment

EAL1

door

AV6/60

transparent glass





for compartment



EBL/241



led bar positioned at a distance of 1 cm from the back panel

#### DATASHEET

REGISTERED DESIGN

IX.2023

CA5

W 53 D 37 H 30

W 20 7/8" D 14 5/8" H 11 7/8"