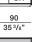

rd panel covered in melamine facing.

#### LATERAL PIECES AND FRONTS

Medium density fibre panel covered in melamine facing, painted in Molteni range colours.

#### **BACK**

Chipboard panel covered in melamine facing, painted in Molteni range colours.

#### **COVERED TOP**

Chipboard panel covered in Eco Skin.

#### FRONT PIECE IN SOLID WOOD

In solid wood of the Large-leaved Linden (Tilia Platyphyllos) covered in Eucalyptus wood (Eucalyptus Globulus) and Oak (Quercus) veneer).



#### DATASHEET

REGISTERED DESIGN

IX.2023

Dimensions in centimeters and inches. The right to discontinue and make changes is reserved. This information is based on the latest product information available at the time of printing.



## **DIMENSIONS**

### night table

## night table

CCD1

CCD2 dx - sx













# Molteni & C

### chest of drawers





# DATASHEET

REGISTERED DESIGN

IX.2023