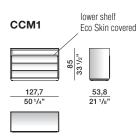

TERAL PIECES AND FRONTS

Medium density fibre panel covered in melamine facing, painted in Molteni range colours.

#### **BACK**

Chipboard panel covered in melamine facing, painted in Molteni range colours.

#### **COVERED TOP**

Chipboard panel covered in Eco Skin.

#### FRONT PIECE IN SOLID WOOD

In solid wood of the Large-leaved Linden (Tilia Platyphyllos) covered in Eucalyptus wood (Eucalyptus Globulus) and Oak (Quercus) veneer).



#### DATASHEET

REGISTERED DESIGN

IX.2023

Dimensions in centimeters and inches. The right to discontinue and make changes is reserved. This information is based on the latest product information available at the time of printing.



## **DIMENSIONS**

### night table

## night table

CCD1

CCD2 dx - sx













# Molteni & C

### chest of drawers





# DATASHEET

REGISTERED DESIGN

IX.2023