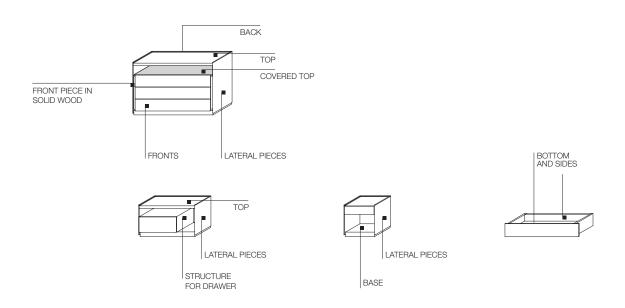

#### **TECHNICAL INFORMATION**

TOP, STRUCTURE FOR DRAWER AND BASE

Chipboard panel covered in Eucalyptus wood (Eucalyptus Globulus) and Oak (Quercus) veneer.

LATERAL PIECES AND SHELVES, SIDES AND INTERNAL DRAWER BOTTOM Chipboard panel covered in melamine facing.

#### LATERAL PIECES AND FRONTS

Medium density fibre panel covered in melamine facing, painted in Molteni range colours.

#### **BACK**

Chipboard panel covered in melamine facing, painted in Molteni range colours.

#### **COVERED TOP**

Chipboard panel covered in Eco Skin.

#### FRONT PIECE IN SOLID WOOD

In solid wood of the Large-leaved Linden (Tilia Platyphyllos) covered in Eucalyptus wood (Eucalyptus Globulus) and Oak (Quercus) veneer).