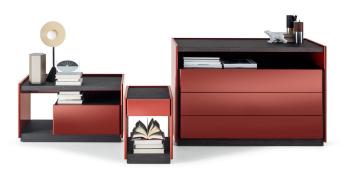

# 5050 — RODOLFO DORDONI 2016

1-

3

The wealth of materials used and a rigorous design are the elements that characterize 5050, a collection of bedroom furniture. Gloss or matt lacquered surfaces alternate with wooden tops and Eco Skin trays, creating alternating color effects that please the eye and underscore the play of solids and voids of a geometric design that is never banal. An interesting feature is the rounded contour of the structural elements that make up bedside tables and chests of drawers.

#### **FINISHES**

SIDES, FRONTS AND BACK CHEST OF DRAWERS LOWER SHELF

matt lacquer colours in the IN ECO SKIN

Molteni colour range grey glossy lacquer colours in the mink Molteni colour range hemp ivory

TOPS AND BASES dark brown eucalyptus earth graphite oak arctic taupe