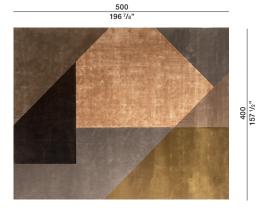

### DIMENSIONS

TAM001 300 118'/6" Ogg

TAM004

TAM003

Steppe

Desert

DATASHEET

REGISTERED DESIGN IX.2022