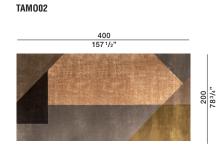

### DIMENSIONS

TAM001 300 118'/6" Ogg

TAM004

TAM003

Steppe

Desert

DATASHEET

REGISTERED DESIGN IX.2022