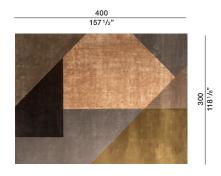

### DIMENSIONS

TAM001 300 118'/6" Ogg

TAM004

TAM003

Steppe

Desert

DATASHEET

REGISTERED DESIGN IX.2022