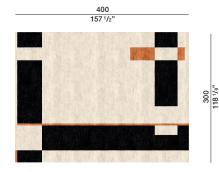

sizes the distinctiveness of craft work

- A slight variation in colour may occour from dye lot to dye lot
- Variations of +/- 3% on measurements supplied or required are within standard

Dimensions in centimeters and inches. The right to discontinue and make changes is reserved. This information is based on the latest product information available at the time of printing.

**DEDALO**— BY PIERRE FREY MARTA FERRI 2021

#### **TECHNICAL INFORMATION**

Height fleece: cm 1,5 Density: 5,5 kg/mq Structure: hand-tufted Wool, Tencel

COLOURS Orange spark\_Soft grey

MAINTENANCE Vacuum cleaner, at least 2000W power

Recommended professional cleaning

Customised carpets are available prior feasibility verification by the Molteni Sales Dept.

Molteni&C

2-2

#### DIMENSIONS

CLEANING



#### TADE03



Orange spark

Soft grey



DATASHEET

REGISTERED DESIGN IX.2022

moltenigroup.com

Dimensions in centimeters and inches. The right to discontinue and make changes is reserved. This information is based on the latest product information available at the time of printing.

TADE02 400 157 1/2'





#### TADE04