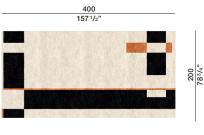

is based on the latest product information available at the time of printing.

**DEDALO**— BY PIERRE FREY MARTA FERRI 2021

#### **TECHNICAL INFORMATION**

Height fleece: cm 1,5 Density: 5,5 kg/mq Structure: hand-tufted Wool, Tencel

COLOURS Orange spark\_Soft grey

MAINTENANCE Vacuum cleaner, at least 2000W power

Recommended professional cleaning

Customised carpets are available prior feasibility verification by the Molteni Sales Dept.

Molteni&C

2-2

#### DIMENSIONS

CLEANING



#### TADE03



Orange spark

Soft grey



DATASHEET

REGISTERED DESIGN IX.2022

moltenigroup.com

Dimensions in centimeters and inches. The right to discontinue and make changes is reserved. This information is based on the latest product information available at the time of printing.

TADE02 400 157 1/2'





#### TADE04