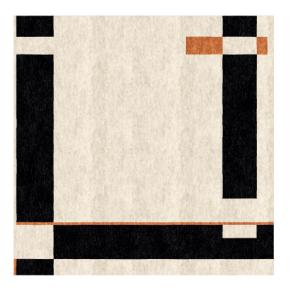

### **DEDALO —** BY PIERRE FREY MARTA FERRI 2021

#### **TECHNICAL INFORMATION**

Height fleece: cm 1,5 Density: 5,5 kg/mq Structure: hand-tufted Wool, Tencel

COLOURS Orange spark\_Soft grey

MAINTENANCE Vacuum cleaner, at least 2000W power

Recommended professional cleaning