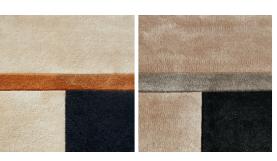

#### **TECHNICAL INFORMATION**

Height fleece: cm 1,5 Density: 5,5 kg/mq Structure: hand-tufted Wool, Tencel

COLOURS Orange spark\_Soft grey

MAINTENANCE Vacuum cleaner, at least 2000W power

Recommended professional cleaning

#### TADE03

Orange spark

Soft grey

DATASHEET

REGISTERED DESIGN IX.2022

moltenigroup.com

Dimensions in centimeters and inches. The right to discontinue and make changes is reserved. This information is based on the latest product information available at the time of printing.