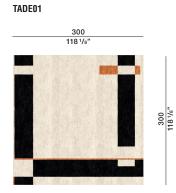

ment that emphasizes the distinctiveness of craft work

- A slight variation in colour may occour from dye lot to dye lot
- Variations of +/- 3% on measurements supplied or required are within standard

Dimensions in centimeters and inches. The right to discontinue and make changes is reserved. This information is based on the latest product information available at the time of printing.

**DEDALO**— BY PIERRE FREY MARTA FERRI 2021

#### **TECHNICAL INFORMATION**

Height fleece: cm 1,5 Density: 5,5 kg/mq Structure: hand-tufted Wool, Tencel

COLOURS Orange spark\_Soft grey

MAINTENANCE Vacuum cleaner, at least 2000W power

Recommended professional cleaning

Customised carpets are available prior feasibility verification by the Molteni Sales Dept.

Molteni&C

2-2

#### DIMENSIONS

CLEANING



#### TADE03



Orange spark

Soft grey



DATASHEET

REGISTERED DESIGN IX.2022

moltenigroup.com

Dimensions in centimeters and inches. The right to discontinue and make changes is reserved. This information is based on the latest product information available at the time of printing.

TADE02 400 157 1/2'





#### TADE04