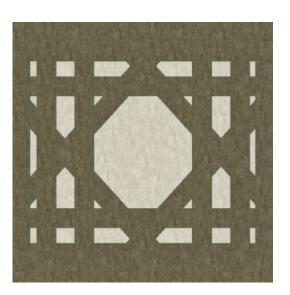

#### **TECHNICAL INFORMATION**

Height fleece: cm 1,4 Density: 5,3 kg/mq Structure: hand-tufted

Tencel

COLOURS Mineral\_Light stone

MAINTENANCE

Vacuum cleaner, at least 1200W

**CLEANING** 

Recommended professional cleaning