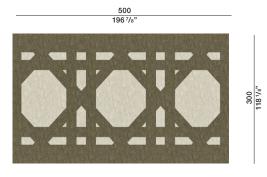

- A slight variation in colour may occour from dye lot to dye lot
- Variations of +/- 3% on measurements supplied or required are within standard

DATASHEET REGISTERED DESIGN

IX.2022

Dimensions in centimeters and inches. The right to discontinue and make changes is reserved. This information is based on the latest product information available at the time of printing.

CORBA— MARTA FERRI 2021

#### **TECHNICAL INFORMATION**

Height fleece: cm 1,4 Density: 5,3 kg/mq Structure: hand-tufted

Tencel

COLOURS Mineral\_Light stone

MAINTENANCE

Vacuum cleaner, at least 1200W

**CLEANING** 

Recommended professional cleaning

# Molteni & C

Customised carpets are available prior feasibility verification by the Molteni Sales Dept.

#### **DIMENSIONS**

**2**—

#### TAC001





#### TAC003







Mineral

Light stone



DATASHEET

REGISTERED DESIGN

IX.2022