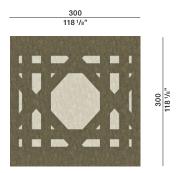

iveness of craft work
- A slight variation in colour may occour from dye lot to dye lot
- Variations of +/- 3% on measurements supplied or required are within standard

DATASHEET REGISTERED DESIGN

IX.2022

Dimensions in centimeters and inches. The right to discontinue and make changes is reserved. This information is based on the latest product information available at the time of printing.

CORBA— MARTA FERRI 2021

#### **TECHNICAL INFORMATION**

Height fleece: cm 1,4 Density: 5,3 kg/mq Structure: hand-tufted

Tencel

COLOURS Mineral\_Light stone

MAINTENANCE

Vacuum cleaner, at least 1200W

**CLEANING** 

Recommended professional cleaning

# Molteni & C

Customised carpets are available prior feasibility verification by the Molteni Sales Dept.

#### **DIMENSIONS**

**2**—

#### TAC001





#### TAC003







Mineral

Light stone



DATASHEET

REGISTERED DESIGN

IX.2022