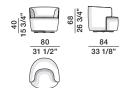

#### **DIMENSIONS**

armchair HPL1

04 | 1/2" | 80 | 84 | 33 1/8"

swivel armchair

HPL2