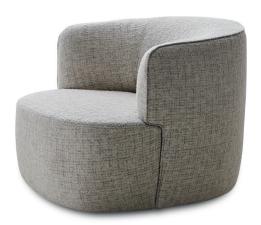

### ELAIN — VINCENT VAN DUYSEN 2018

1-

Elain, is a cosy, curvacious, little armchair designed to fit easily into any setting. Consisting of just two parts, a seat and a backrest, which come together to form a perfectly rounded object that invites you simply to sit down. Ideal for use alongside sofas also designed by Vincent Van Duysen, or even on her own as a comfy armchair or with a twin to create discreet little conversation corners. Elain is not just a stay at home chair but one that loves to make an appearance in public hospitality spaces such as hotel or office lobbies. Whether upholstered in quality textiles or in soft leather, Elain is always herself: a pretty, sophisticated little chair, featuring snug, welcoming lines, thanks to the padded seat and back.