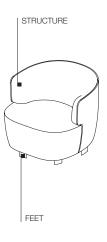

#### **TECHNICAL INFORMATION**

**INSIDE STRUCTURE** 

Frame made of solid Fir (Picea abies) and wood particle panels with elastic straps.

## Molteni & C

2

STRUCTURE PADDING

Polimex infills with high performance variable density polyurethane foam. Cover in bonded velveteen.

FFF.

Painted aluminium with plastic tips.

**2**— SWIVEL BASE

Painted steel with plastic tips.