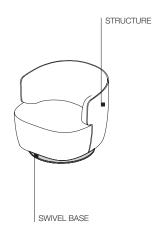

#### **TECHNICAL INFORMATION**

**INSIDE STRUCTURE** 

Frame made of solid Fir (Picea abies) and wood particle panels with elastic straps.

## Molteni & C

2

STRUCTURE PADDING

Polimex infills with high performance variable density polyurethane foam. Cover in bonded velveteen.

FFF.

Painted aluminium with plastic tips.

**2**— SWIVEL BASE

Painted steel with plastic tips.